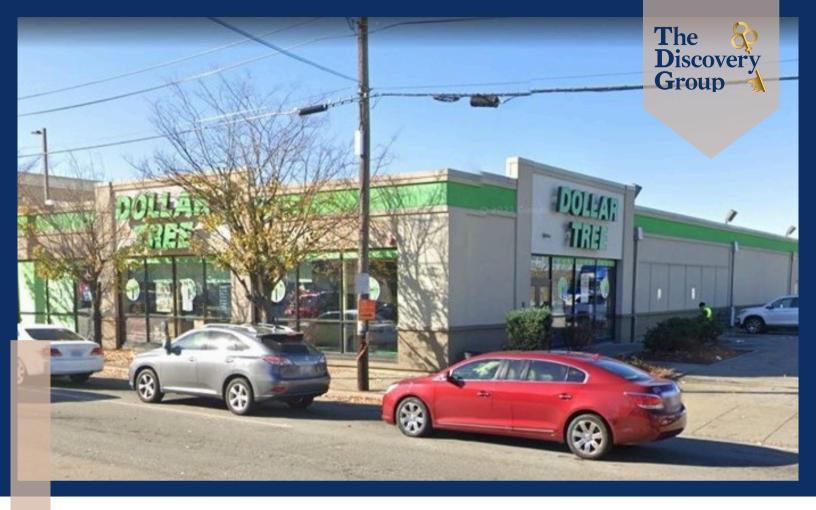

## 603 - 609 PAWTUCKET AVENUE

## Pawtucket, RI 02860

This freestanding retail building is conveniently located near I-95 on Pawtucket Ave./North Main Street (Rt. 1) at the Pawtucket/Providence line. It serves the densely populated areas of the east side of Providence and southern Pawtucket, making it an ideal location for businesses looking to attract a large customer base.

## Primary Tenant: Dollar Tree

**TOTAL GLA: 13,240 SF** 

**DEMOGRAPHICS** 

POPULATION & AVG. HH INCOME:

1 MILE 3 MILE 5 MILE 4,944 21,281 198,600 \$69,221 \$77,020 \$66,442