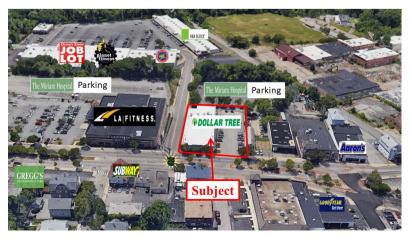

## 603 - 609 PAWTUCKET AVENUE

## Pawtucket, RI 02860

This freestanding retail building is conveniently located near I-95 on Pawtucket Ave./North Main Street (Rt. 1) at the Pawtucket/Providence line. It serves the densely populated areas of the east side of Providence and southern Pawtucket, making it an ideal location for businesses looking to attract a large customer base.

## **Property Facts**

- 40 +/- Car Parking
- Traffic Count: 22,000 Vehicles per day
- FRONTAGE
  - 145 lf on Rte. 1/Pawtucket Ave
  - 195 lf on Ann Mary Streets

For More Information Contact:

Joe Mardo

(401) 864-4500