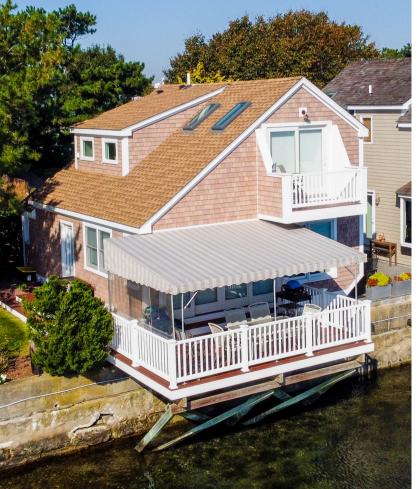

## 15 DEFENDERS ROW Newport, RI 02840

This is a charming freestanding townhouse with panoramic views and decks facing Newport Harbor. The two-level floor plan features cathedral ceilings, an open living and dining area, a half bath, and a kitchen on the first floor. The second floor includes the master bedroom and bath with 2 available parking spaces.

Located in a private, gated community with amenities such as 24-hour security, a pool overlooking Narragansett Bay, tennis courts, a marina, and a water shuttle to downtown Newport. The property is within walking distance to downtown Newport, 2.5 miles from the Cliff Walk and Easton's Beach, and 4.5 miles to Middletown's Sachuest Beach. Available furnished or unfurnished. No pets allowed.