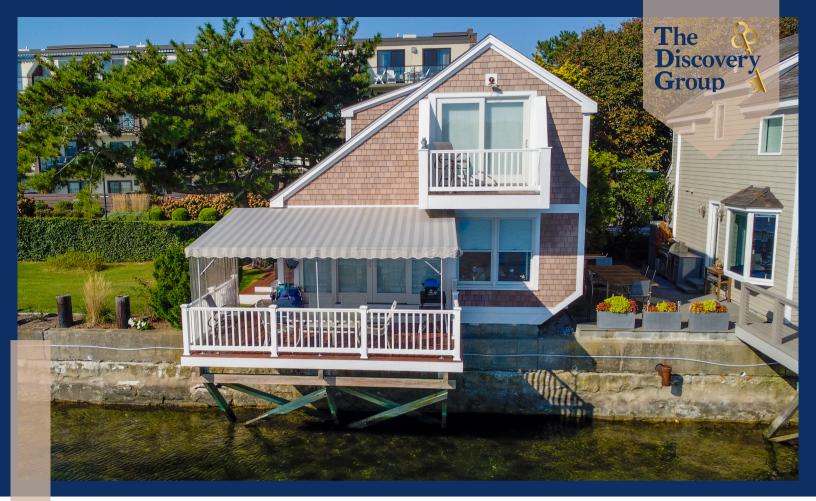

## 15 DEFENDERS ROW Newport, RI 02840

This is a charming freestanding townhouse with panoramic views and decks facing Newport Harbor. The two-level floor plan features cathedral ceilings, an open living and dining area, a half bath, and a kitchen on the first floor. The second floor includes the master bedroom and bath with 2 available parking spaces.

Located in a private, gated community with amenities such as 24-hour security, a pool overlooking Narragansett Bay, tennis courts, a marina, and a water shuttle to downtown Newport. The property is within walking distance to downtown Newport, 2.5 miles from the Cliff Walk and Easton's Beach, and 4.5 miles to Middletown's Sachuest Beach. Available furnished or unfurnished. No pets allowed.