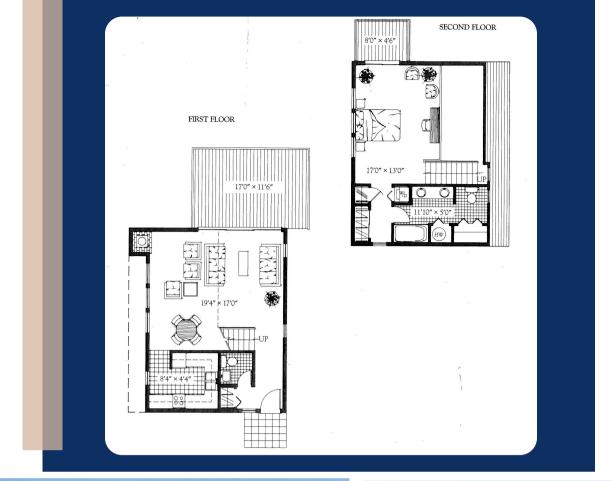

## 15 DEFENDERS ROW Newport, RI 02840

This is a charming freestanding townhouse with panoramic views and decks facing Newport Harbor. The two-level floor plan features cathedral ceilings, an open living and dining area, a half bath, and a kitchen on the first floor. The second floor includes the master bedroom and bath with 2 available parking spaces.

Total Square Footage: 900sf 1 Bedroom

101 Plain Street, 1stFloor Suite 100, Providence, Rhode Island 02903 (401) 729-8000 phone ~ (401) 729-4300 fax www.TheDiscoveryGroupInc.com YEAR-ROUND RENTAL RATE: \$3,000/month, plus utilities SUMMER ONLY (June, July and August): Contact Us